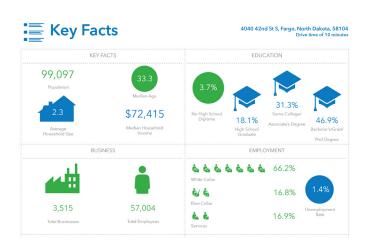

### 10-MINUTE RADIUS

Source: This infographic contains data provided by Esri (2023, 2028), Esri-Data Axle (2023). © 2023 Esri