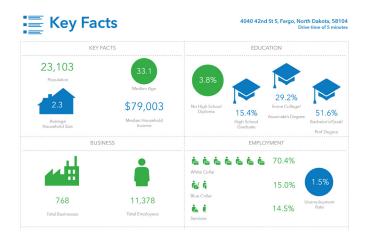

#### 5-MINUTE RADIUS

vided by Esri (2023, 2028), Esri-Data Axle (2023). © 2023 Esr