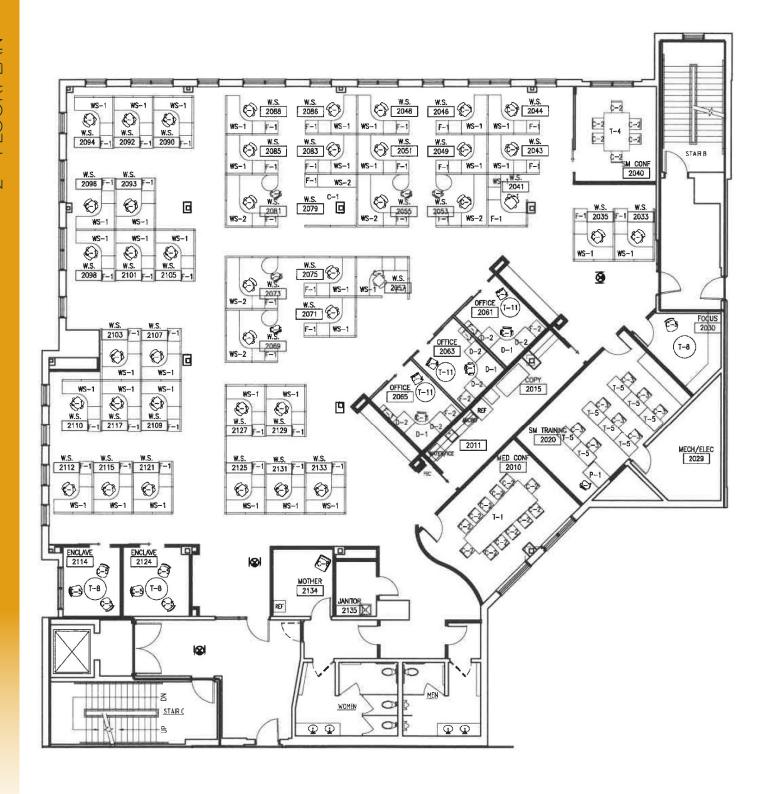

#### **SPACE AVAILABLE**

SUITE N (1st Floor): 1,204 SF

SUITE P (2ND Floor corner): 8,420 SF SUITE Q (3RD Floor corner): 8,420 SF

#### PROPERTY DESCRIPTION:

Now leasing excellent space in a great location on 42nd St S at Woodhaven Plaza near the Microsoft and Aldevron campuses. This beautiful building can offer something for any size business, with options including a 1st floor suite of 1,204 SF and two corner suites on the 2nd/3rd floors with 8,420 SF each. Perfect for professional office use or service-based businesses with ample surface parking and optional underground heated parking. Heat is also included in CAM!