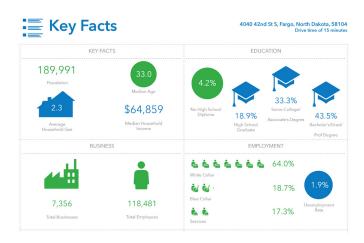

yees.

#### **FEATURES:**

- **Excellent South Fargo Loction**
- Great visibility and signage along 42nd St & 40th Ave S
- Front door & underground parking available
- Private bathoooms in all suites
- Geothermal heating and cooling included in CAM
- Numerous amenities in close proximity

This information has been secured from sources we believe to be reliable, but we make no representation or warranties, expressed or implied, as to the accuracy of the information. Interested parties should conduct their own independent investigations and rely only on those results.

































































4040 42<sup>ND</sup> ST. S, FARGO, ND 58104







#### 5-MINUTE RADIUS





vided by Esri (2023, 2028), Esri-Data Axle (2023). © 2023 Esr

### 10-MINUTE RADIUS





Source: This infographic contains data provided by Esri (2023, 2028), Esri-Data Axle (2023). © 2023 Esri

#### 15-MINUTE RADIUS