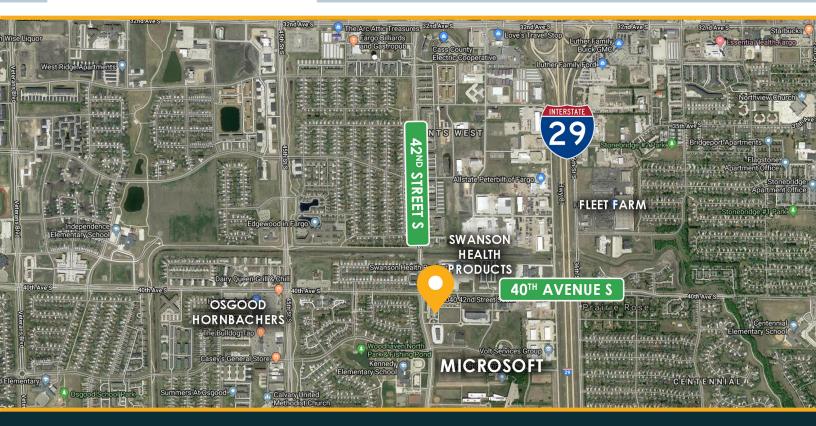

#### PROPERTY DESCRIPTION:

Now leasing excellent space in a great location on 42nd St S at Woodhaven Plaza near the Microsoft and Aldevron campuses. This beautiful building can offer something for any size business, with options including a 1st floor suite of 1,204 SF and two corner suites on the 2nd/3rd floors with 8,420 SF each. Perfect for professional office use or service-based businesses with ample surface parking and optional underground heated parking. Heat is also included in CAM!

This location offers great pylon signage at the intersection of 42nd St and 40th Ave S. The property is close to many amenities just north and south along the 42nd St corridor. Over 17,000 vehicles pass by on these arterial streets every day, and thousands of residential homes are in the immediate area, making this a convenient location to work and live for employees.