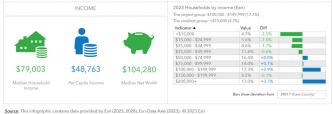

#### 5-MINUTE RADIUS

vided by Esri (2023, 2028), Esri-Data Axle (2023). © 2023 Esr