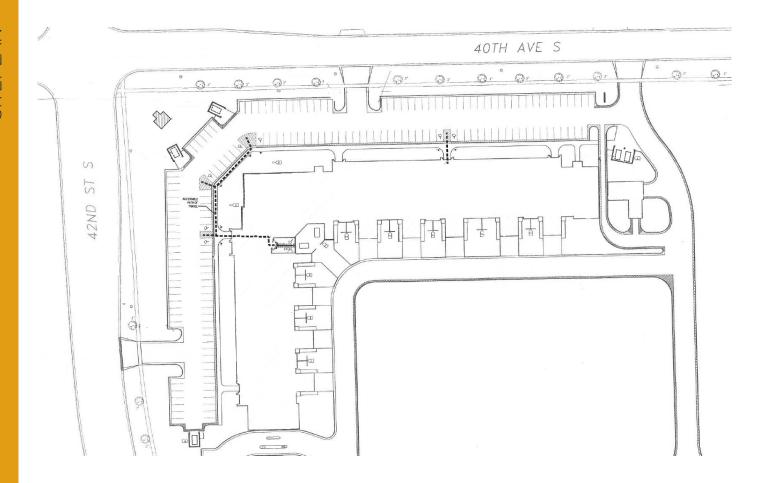

#### **SPACE AVAILABLE**

SUITE N (1st Floor): 1,204 SF

SUITE P (2ND Floor corner): 8,420 SF SUITE Q (3RD Floor corner): 8,420 SF

#### **FEATURES:**

- **Excellent South Fargo Loction**
- Great visibility and signage along 42nd St & 40th Ave S
- Front door & underground parking available
- Private bathoooms in all suites
- Geothermal heating and cooling included in CAM
- Numerous amenities in close proximity