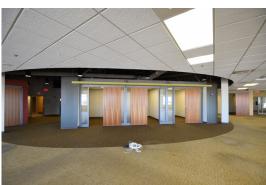

#### PROPERTY DESCRIPTION:

Now leasing excellent space in a great location on 42nd St S at Woodhaven Plaza near the Microsoft and Aldevron campuses. This beautiful building can offer something for any size business, with options including a 1st floor suite of 1,204 SF and two corner suites on the 2nd/3rd floors with 8,420 SF each. Perfect for professional office use or service-based businesses with ample surface parking and optional underground heated parking. Heat is also included in CAM!

#### **FEATURES:**

- **Excellent South Fargo Loction**
- Great visibility and signage along 42nd St & 40th Ave S
- Front door & underground parking available
- Private bathoooms in all suites
- Geothermal heating and cooling included in CAM
- Numerous amenities in close proximity