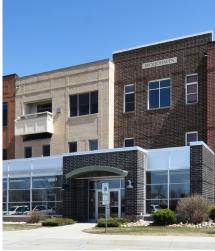

4040 42<sup>ND</sup> ST. S, FARGO, ND 58104

## **FOR LEASE**

CLASS A OFFICE WITH A GREAT SOUTH FARGO LOCATION!

Space Available: 1,204 - 16,840 SF Smaller suite on 1st floor, with larger corner suites on 2nd and 3rd floor!

> Andy Westby | 701.239.5839 andy.westby@goldmark.com Goldmark Commercial Real Estate www.goldmarkcommercial.com

#### PROPERTY DESCRIPTION:

Now leasing excellent space in a great location on 42nd St S at Woodhaven Plaza near the Microsoft and Aldevron campuses. This beautiful building can offer something for any size business, with options including a 1st floor suite of 1,204 SF and two corner suites on the 2nd/3rd floors with 8,420 SF each. Perfect for professional office use or service-based businesses with ample surface parking and optional underground heated parking. Heat is also included in CAM!

This location offers great pylon signage at the intersection of 42nd St and 40th Ave S. The property is close to many amenities just north and south along the 42nd St corridor. Over 17,000 vehicles pass by on these arterial streets every day, and thousands of residential homes are in the immediate area, making this a convenient location to work and live for employees.

#### **FEATURES:**

- **Excellent South Fargo Loction**
- Great visibility and signage along 42nd St & 40th Ave S
- Front door & underground parking available
- Private bathoooms in all suites
- Geothermal heating and cooling included in CAM
- Numerous amenities in close proximity