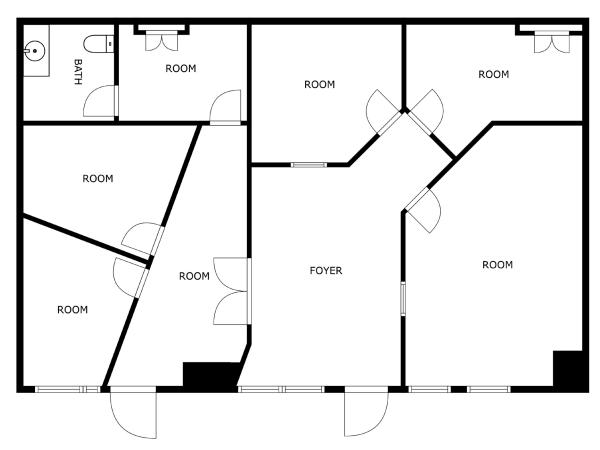

#### **SPACE AVAILABLE**

SUITE N (1st Floor): 1,204 SF

SUITE P (2ND Floor corner): 8,420 SF SUITE Q (3RD Floor corner): 8,420 SF

#### PROPERTY DESCRIPTION:

Now leasing excellent space in a great location on 42nd St S at Woodhaven Plaza near the Microsoft and Aldevron campuses. This beautiful building can offer something for any size business, with options including a 1st floor suite of 1,204 SF and two corner suites on the 2nd/3rd floors with 8,420 SF each. Perfect for professional office use or service-based businesses with ample surface parking and optional underground heated parking. Heat is also included in CAM!