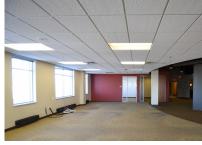

#### PROPERTY DESCRIPTION:

Now leasing excellent space in a great location on 42nd St S at Woodhaven Plaza near the Microsoft and Aldevron campuses. This beautiful building can offer something for any size business, with options including a 1st floor suite of 1,204 SF and two corner suites on the 2nd/3rd floors with 8,420 SF each. Perfect for professional office use or service-based businesses with ample surface parking and optional underground heated parking. Heat is also included in CAM!

#### **FEATURES:**

- **Excellent South Fargo Loction**
- Great visibility and signage along 42nd St & 40th Ave S
- Front door & underground parking available
- Private bathoooms in all suites
- Geothermal heating and cooling included in CAM
- Numerous amenities in close proximity