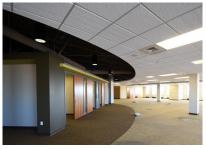

#### PROPERTY DESCRIPTION:

Now leasing excellent space in a great location on 42nd St S at Woodhaven Plaza near the Microsoft and Aldevron campuses. This beautiful building can offer something for any size business, with options including a 1st floor suite of 1,204 SF and two corner suites on the 2nd/3rd floors with 8,420 SF each. Perfect for professional office use or service-based businesses with ample surface parking and optional underground heated parking. Heat is also included in CAM!

#### **FEATURES:**

- **Excellent South Fargo Loction**
- Great visibility and signage along 42nd St & 40th Ave S
- Front door & underground parking available
- Private bathoooms in all suites
- Geothermal heating and cooling included in CAM
- Numerous amenities in close proximity