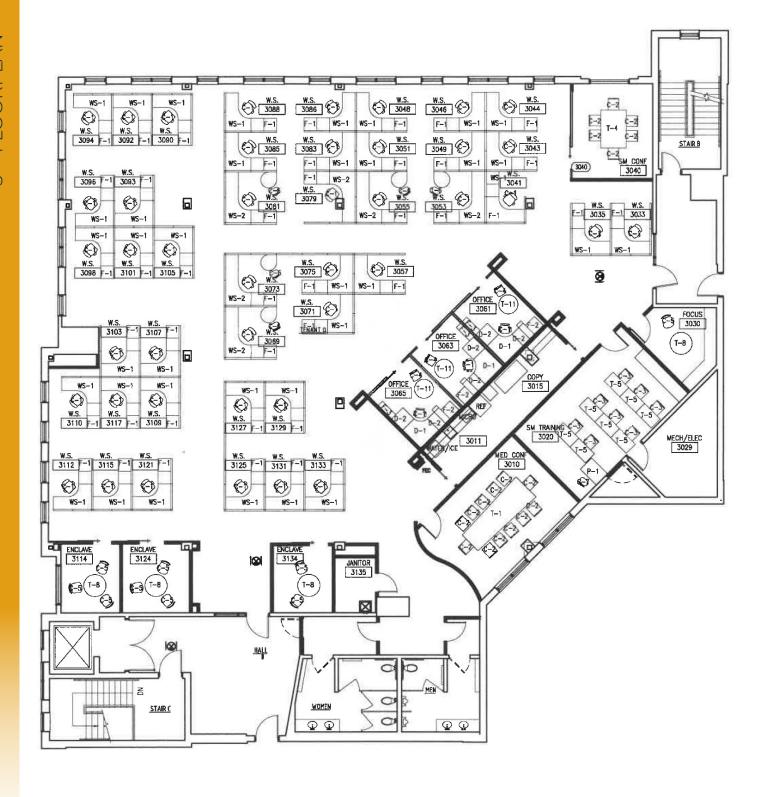

#### **SPACE AVAILABLE**

SUITE N (1st Floor): 1,204 SF

SUITE P (2ND Floor corner): 8,420 SF SUITE Q (3RD Floor corner): 8,420 SF

#### PROPERTY DESCRIPTION:

Now leasing excellent space in a great location on 42nd St S at Woodhaven Plaza near the Microsoft and Aldevron campuses. This beautiful building can offer something for any size business, with options including a 1st floor suite of 1,204 SF and two corner suites on the 2nd/3rd floors with 8,420 SF each. Perfect for professional office use or service-based businesses with ample surface parking and optional underground heated parking. Heat is also included in CAM!